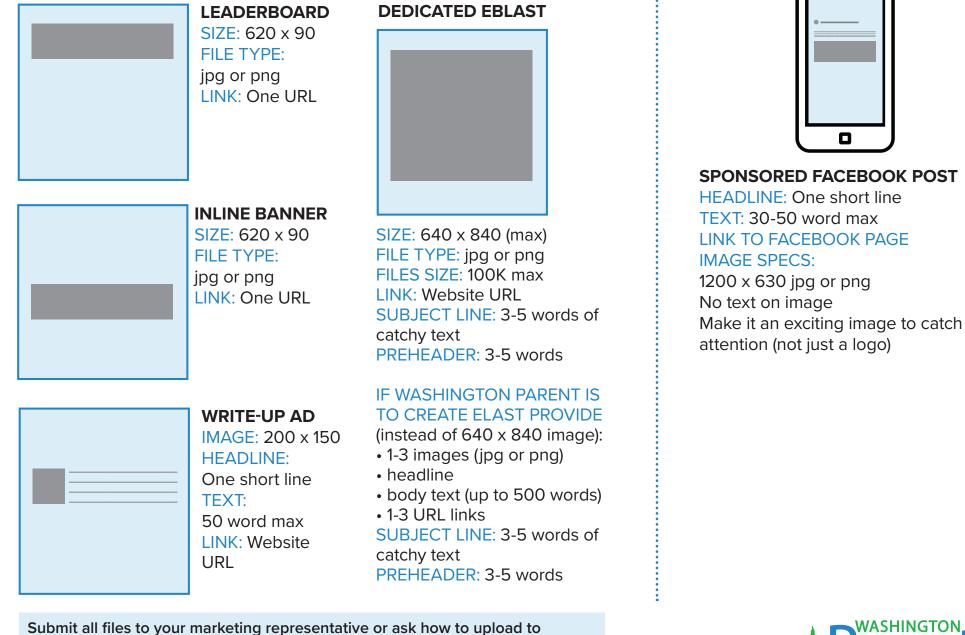

## WASHINGTON PARENT | Email Specifications

### eNewsletter and eBlast

Submit all files to your marketing representative or ask how to upload to our Client Center.

# **Facebook Specifications**