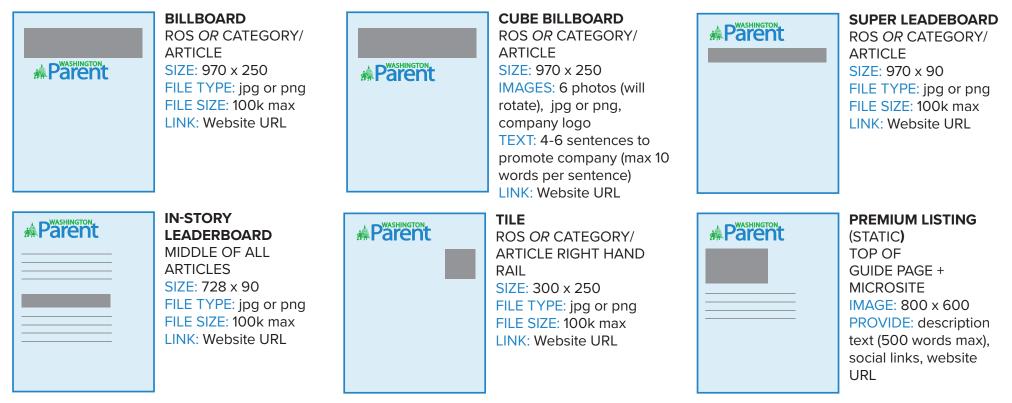

### WASHINGTON PARENT | Website Specifications

### washingtonparent.com

All dimensions are pixels wide x pixels tall.

All website ads rotate per space unless otherwise noted.

#### CATEGORY/ARTICLE ADS:

GENERAL PARENTING • SPECIAL NEEDS • CAMPS & CLASSES • EDUCATION • FAMILY FUN Web ad will run on Category Page and any articles associated with category

Submit all files to your marketing representative or ask how to upload to our Client Center.